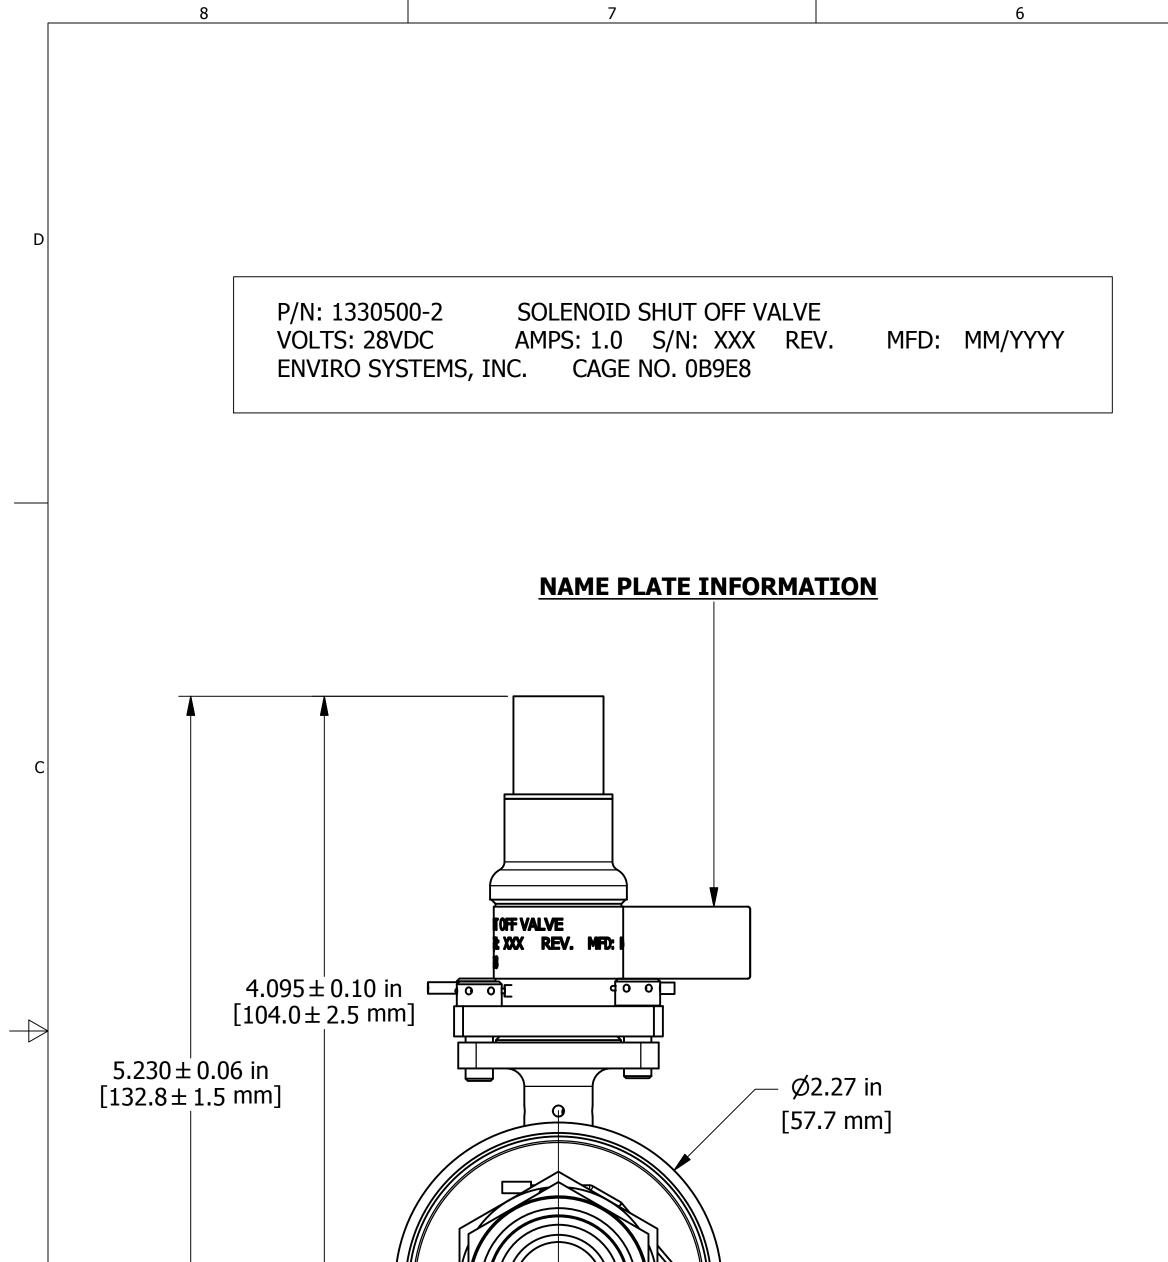

 $1.14 \pm 0.06$  in  $[28.8 \pm 1.5 \text{ mm}]$  FITTING END PER AS1708B12-

**AS4370J12-NL** NUT-

**AS1791C12** WIRE RETAINER-

**WIRING DIAGRAM** 

## NFD: MM/YYY FITTING PER **AS4395E12** $-4.556\pm0.06$ in $-[115.7\pm1.5$ mm] 5.11 in [129.8 mm]

PROPRIETARY NOTICE
THIS DRAWING IS A PART OF THE PROPRIETARY ARTICLE HEREIN DISCLOSED, AND ALL DESIGN, MANUFACTURING, REPRODUCTION, USE, PATENT RIGHTS AND SALES RIGHTS REGARDING THE SAME ARE EXPRESSLY RESERVED BY ENVIRO SYSTEMS, INC. IT IS SUBMITTED UNDER A CONFIDENTIAL RELATIONSHIP FOR A SPECIFIC PURPOSE AND SHALL NOT BE DISCLOSED TO ANY UNAUTHORIZED

**ENVIRO SYSTEMS, INC.** 

SEMINOLE, OKLAHOMA **SOLENOID SHUTOFF** 

**VALVE** SIZE | CAGE CODE | DRAWING NO.

PERSON, COMPANY, OR INCORPORATED IN ANY OTHER D 0B9E8 1330500-CAT PROJECTS. SCALE: 3:2 WEIGHT: SHEET 1 OF 1