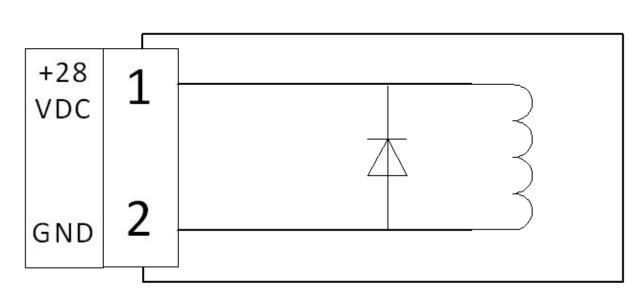

 $1.14 \pm 0.06$  in  $[28.8 \pm 1.5 \text{ mm}]$  FITTING END PER AS1708B12-

**AS4370J12-NL** NUT-

**AS1791C12** WIRE RETAINER-

**WIRING DIAGRAM** 