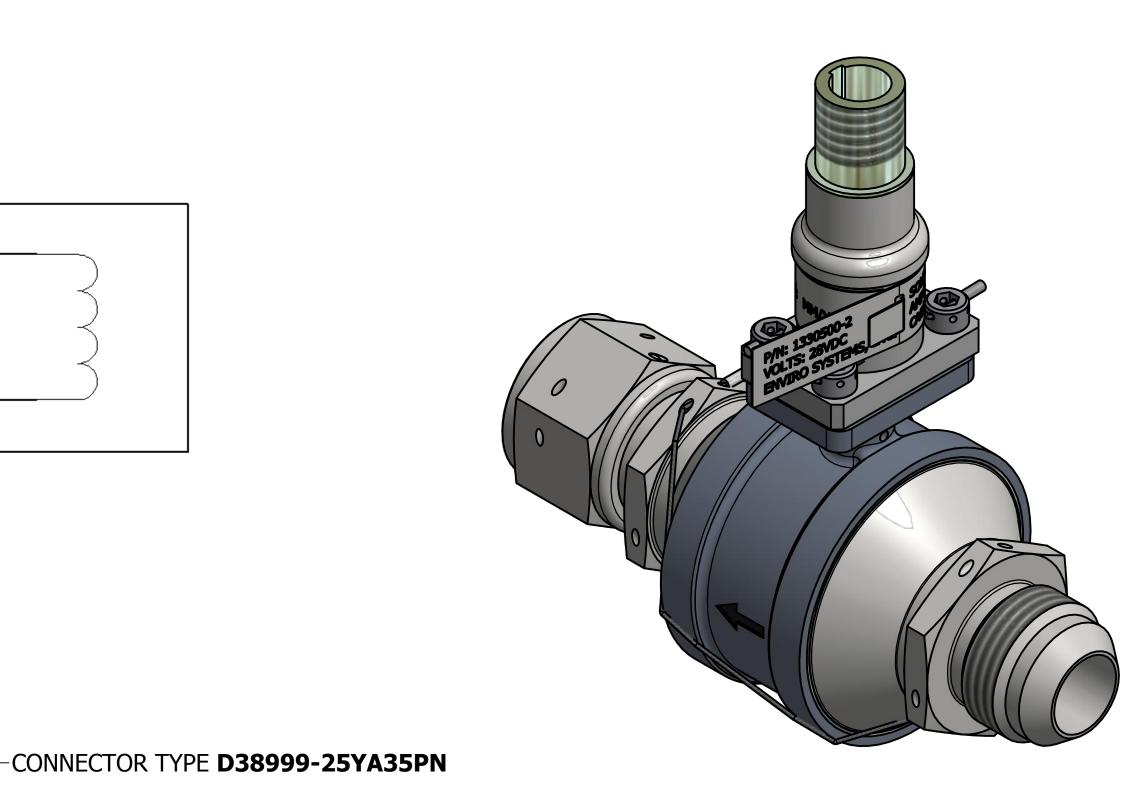

## ISOMETRIC VIEW FOR REFERENCE ONLY SCALE 3:2

| SPECIFICATIONS            |                         |
|---------------------------|-------------------------|
| FLUID                     | ENGINE BLEED AIR        |
| FLUID TEMPERATURE         | 440°C MAX               |
| MIN OPERATING PRESSURE    | 0.7 BAR                 |
| MAX OPERATING PRESSURE    | 15.41 BAR               |
| PROOF PRESSURE            | 23.11 BAR MAX @ 350.5°C |
| BURST PRESSURE            | 46.23 BAR MAX @ 350.5°C |
| VOLTAGE                   | 28 VDC                  |
| CURRENT                   | 1 AMP MAX               |
| OPENING TIME              | 5 SECONDS MAX           |
| CLOSING TIME              | 5 SECONDS MAX           |
| ALTITUDE                  | -1000 TO 20000 FT       |
| WEIGHT                    | 1.75 LBS (0.79 kg) MAX  |
| AMBIENT TEMPERATURE RANGE |                         |
| OPERATING                 | -40°C to 150°C          |

**ENVIRO SYSTEMS, INC.** 

SEMINOLE, OKLAHOMA **SOLENOID SHUTOFF** 

**VALVE** SIZE | CAGE CODE | DRAWING NO.

PERSON, COMPANY, OR INCORPORATED IN ANY OTHER D 0B9E8 1330500-CAT PROJECTS. SCALE: 3:2 WEIGHT: SHEET 1 OF 1