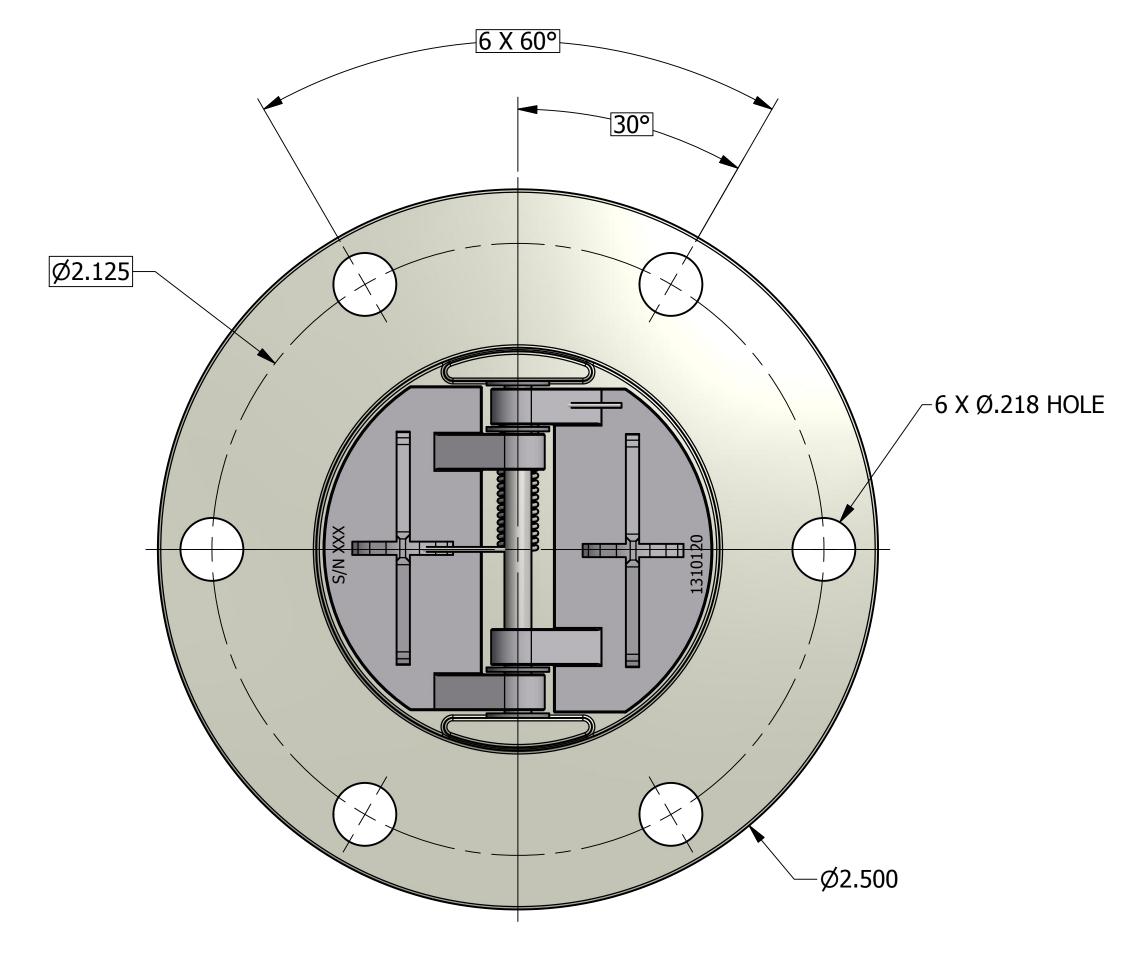

-10 CONFIG. SHOWN SCALE 3:1

| DESIGN SPECIFICATIONS |                                              |
|-----------------------|----------------------------------------------|
| FLUID                 | AIR                                          |
| FLUID TEMP            | -65° TO 600°F                                |
| FLOW RATE             | 15 LB/MIN @ 70°F                             |
| PRESSURE              | 20 PSIG (MAX.)                               |
| PRESSURE DROP         | 2.0 PSI @ RATED FLOW                         |
| LEAKAGE               | .05 LB/MIN @ 15 PSIG AND<br>70°F TO 80°F AIR |
| WEIGHT                | 0.04 LBS ± 20%                               |
| CRACKING PRESSURE     | 1 IN. H20 MAX.                               |