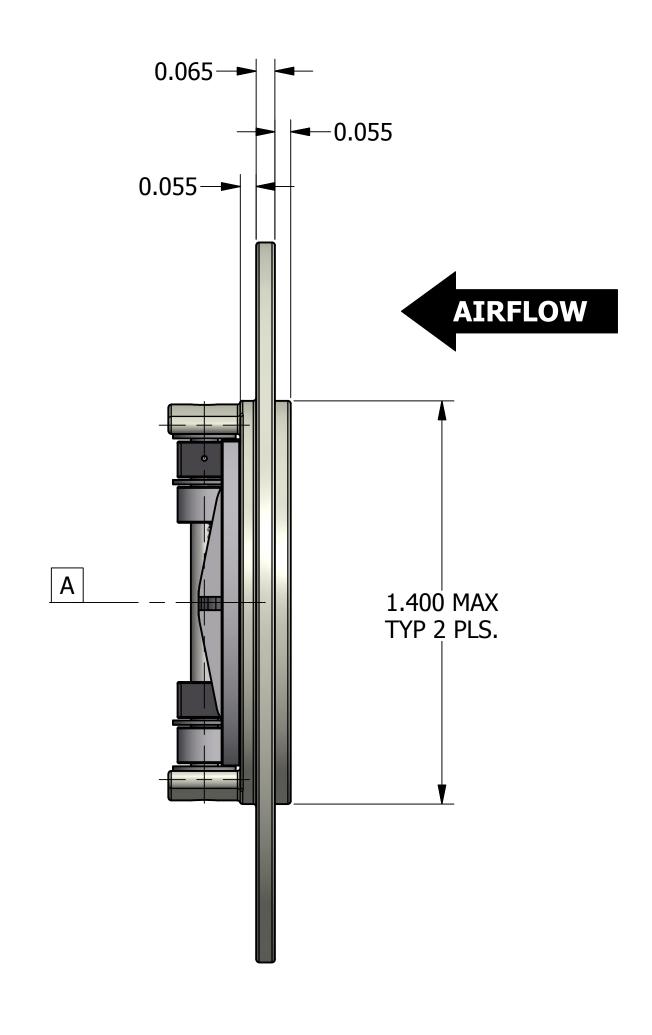

-10 CONFIG. SHOWN SCALE 3:1

| DESIGN SPECIFICATIONS |                                              |
|-----------------------|----------------------------------------------|
| FLUID                 | AIR                                          |
| FLUID TEMP            | -65° TO 600°F                                |
| FLOW RATE             | 15 LB/MIN @ 70°F                             |
| PRESSURE              | 20 PSIG (MAX.)                               |
| PRESSURE DROP         | 2.0 PSI @ RATED FLOW                         |
| LEAKAGE               | .05 LB/MIN @ 15 PSIG AND<br>70°F TO 80°F AIR |
| WEIGHT                | 0.04 LBS ± 20%                               |
| CRACKING PRESSURE     | 1 IN. H20 MAX.                               |