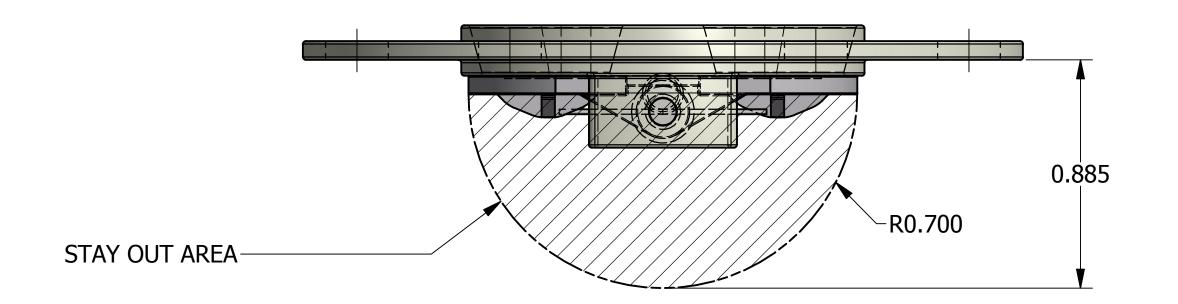

-10 CONFIG. SHOWN SCALE 3:1

| DESIGN SPECIFICATIONS |                                              |
|-----------------------|----------------------------------------------|
| FLUID                 | AIR                                          |
| FLUID TEMP            | -65° TO 600°F                                |
| FLOW RATE             | 15 LB/MIN @ 70°F                             |
| PRESSURE              | 20 PSIG (MAX.)                               |
| PRESSURE DROP         | 2.0 PSI @ RATED FLOW                         |
| LEAKAGE               | .05 LB/MIN @ 15 PSIG AND<br>70°F TO 80°F AIR |
| WEIGHT                | 0.04 LBS ± 20%                               |
| CRACKING PRESSURE     | 1 IN. H20 MAX.                               |