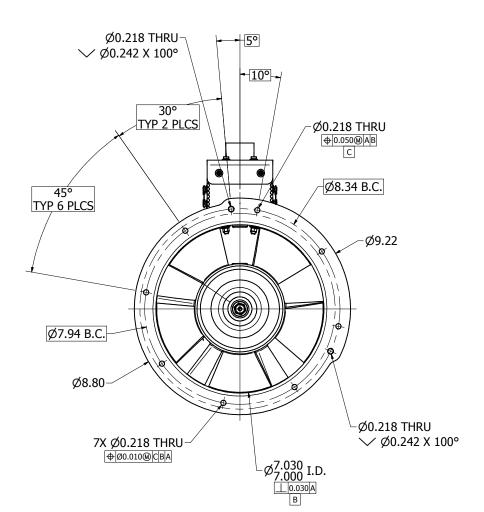

## **ENVIRO SYSTEMS, INC.**

SEMINOLE, OKLAHOMA

FAN, AXIAL, CONDENSER, 7 INCH
SIZE | CAGE CODE | DRAWING NO. | RE

D 0B9E8 1270700-CAT