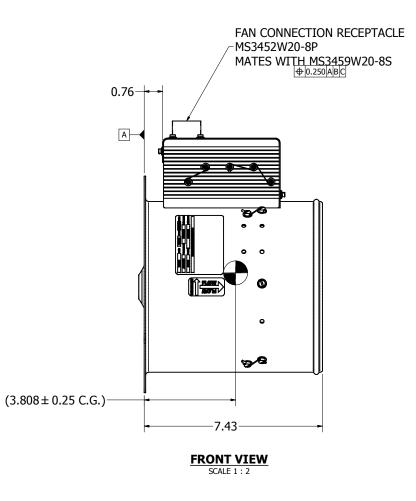

## **ENVIRO SYSTEMS, INC.**

SEMINOLE, OKLAHOMA

FAN, AXIAL, CONDENSER, 7 INCH
SIZE | CAGE CODE | DRAWING NO. | RE

D 0B9E8 1270700-CAT