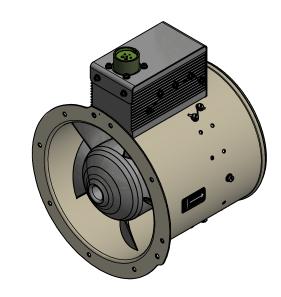

## **ENVIRO SYSTEMS, INC.**

SEMINOLE, OKLAHOMA

FAN, AXIAL, CONDENSER, 7 INCH
SIZE | CAGE CODE | DRAWING NO. | RE

D 0B9E8 1270700-CAT