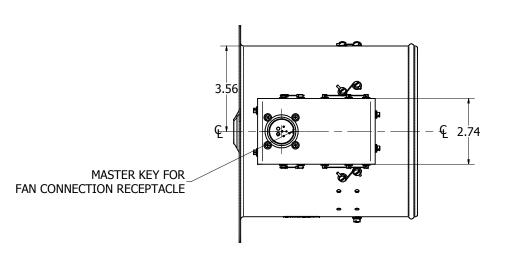

## **ENVIRO SYSTEMS, INC.**

SEMINOLE, OKLAHOMA

FAN, AXIAL, CONDENSER, 7 INCH
SIZE | CAGE CODE | DRAWING NO. | RE

D 0B9E8 1270700-CAT