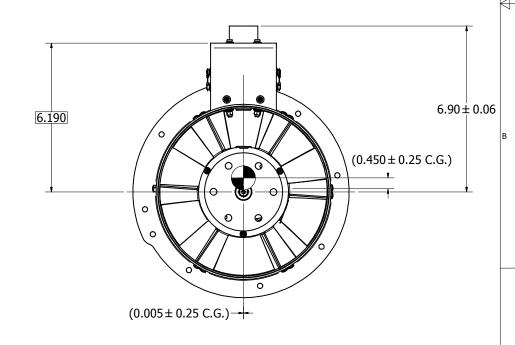

| DESIGN SPECIFICATIONS |                 |
|-----------------------|-----------------|
| AIRFLOW (HIGH SPEED)  | 1100 ACFM       |
| STATIC PRESSURE       | 3.0" W.G.       |
| (HIGH SPEED)          | EXTERNAL TO FAN |
| PRESSURE              | 14.696 PSIA     |
|                       | [1.01325 BAR]   |
| TEMPERATURE           | 68 °F           |
|                       | [20 °C]         |
| VOLTAGE               | 28.0 VDC (NOM.) |
| HIGH SPEED            | 8,000 RPM       |
| HIGH SPEED CURRENT    | 45 AMPS (MAX.)  |
| WEIGHT                | 9.25 LBS (MAX.) |
|                       | [4.20 KG (MAX)] |
| OPERATING             | -40°F TO 158°F  |
| TEMPERATURE           | [-40°C TO 70°C] |
| SHORT TIME OPERATION  | -67°F TO 185°F  |
| AND STORAGE           | [-55°C TO 85°C] |
| ALTITUDE              | -1K TO 50K FT   |

## **ENVIRO SYSTEMS, INC.**

SEMINOLE, OKLAHOMA

FAN, AXIAL, CONDENSER, 7 INCH
SIZE | CAGE CODE | DRAWING NO. | RE

D 0B9E8 1270700-CAT