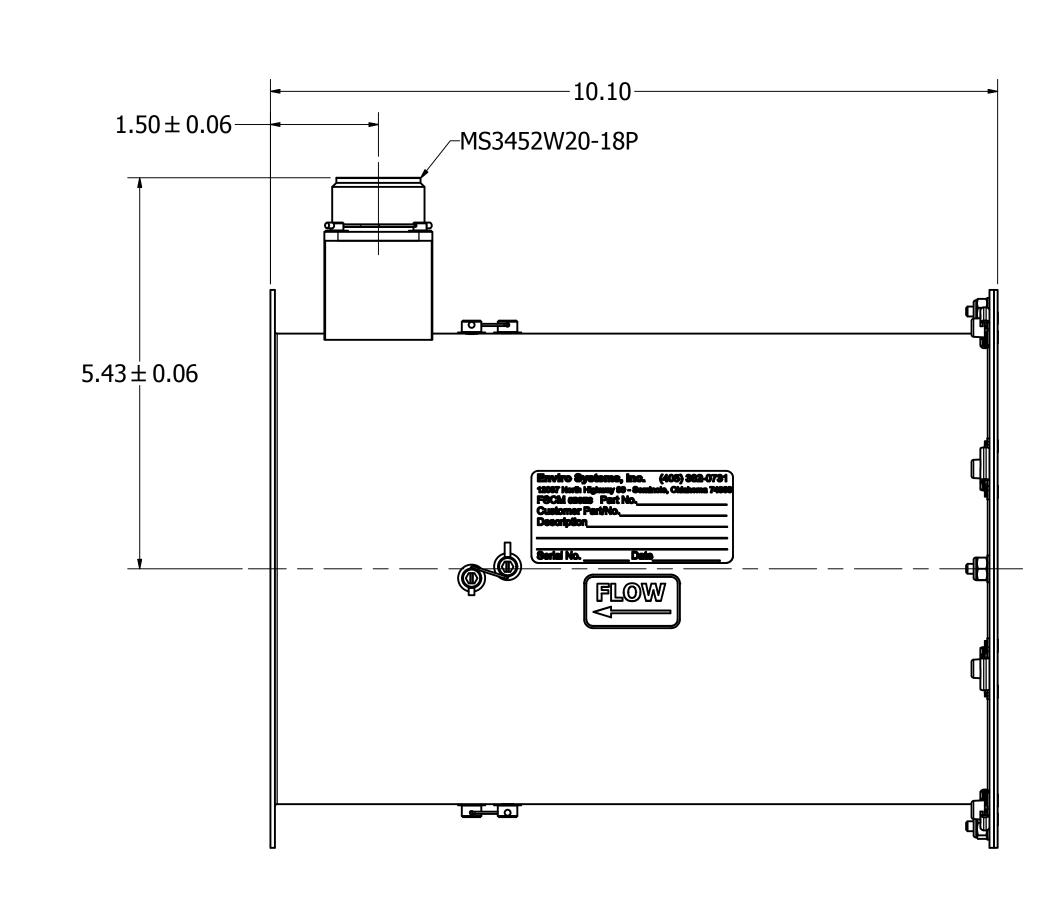

| DESIGN SPECIFICATIONS |                              |
|-----------------------|------------------------------|
| AIRFLOW               | 700 CFM MIN @ 10 IN-WC       |
| VOLTAGE               | 115/200 VAC, 3-PHASE, 400 Hz |
| CURRENT               | 8 AMPS MAX                   |
| HIGH SPEED            | 11,700 RPM NOM.              |
| LOW SPEED             | 5,700 RPM NOM.               |
| WEIGHT                | 11.0 LBS MAX                 |

## **ENVIRO SYSTEMS, INC.** SEMINOLE, OKLAHOMA

FAN, 6" VANE AXIAL

SIZE CAGE CODE DRAWING NO.

D 0B9E8 1270600-CAT SCALE: 3/4 WEIGHT: 10.9 SHEET 1 OF 1