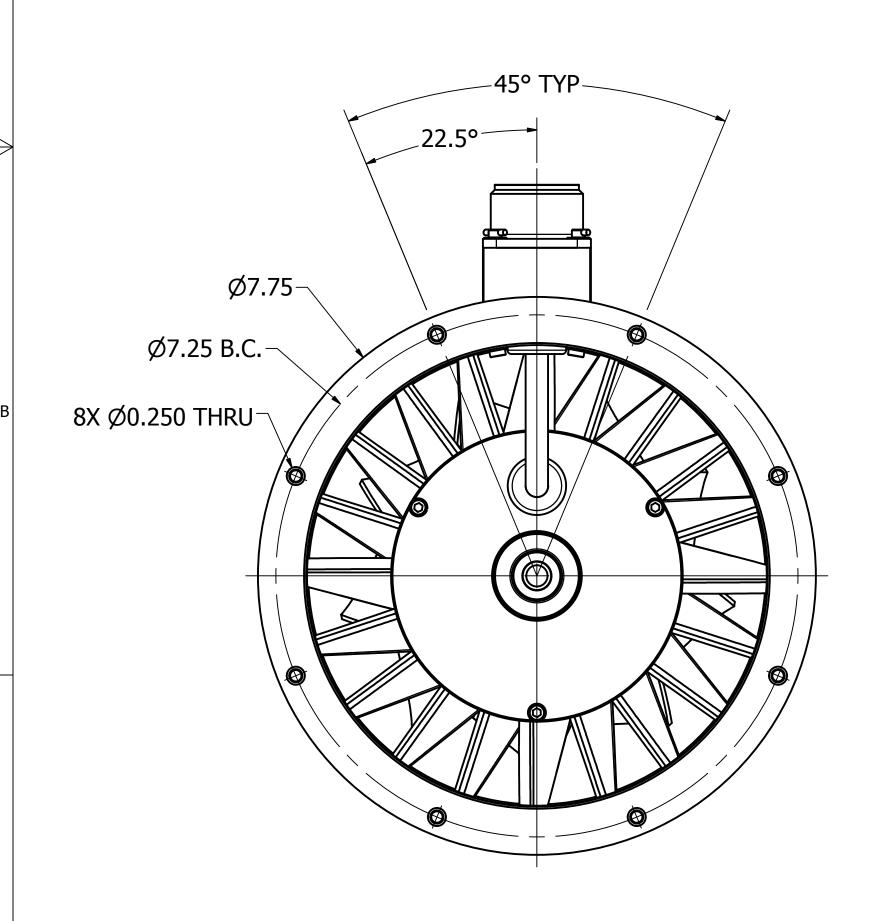

| DESIGN SPECIFICATIONS |                              |
|-----------------------|------------------------------|
| AIRFLOW               | 700 CFM MIN @ 10 IN-WC       |
| VOLTAGE               | 115/200 VAC, 3-PHASE, 400 Hz |
| CURRENT               | 8 AMPS MAX                   |
| HIGH SPEED            | 11,700 RPM NOM.              |
| LOW SPEED             | 5,700 RPM NOM.               |
| WEIGHT                | 11.0 LBS MAX                 |