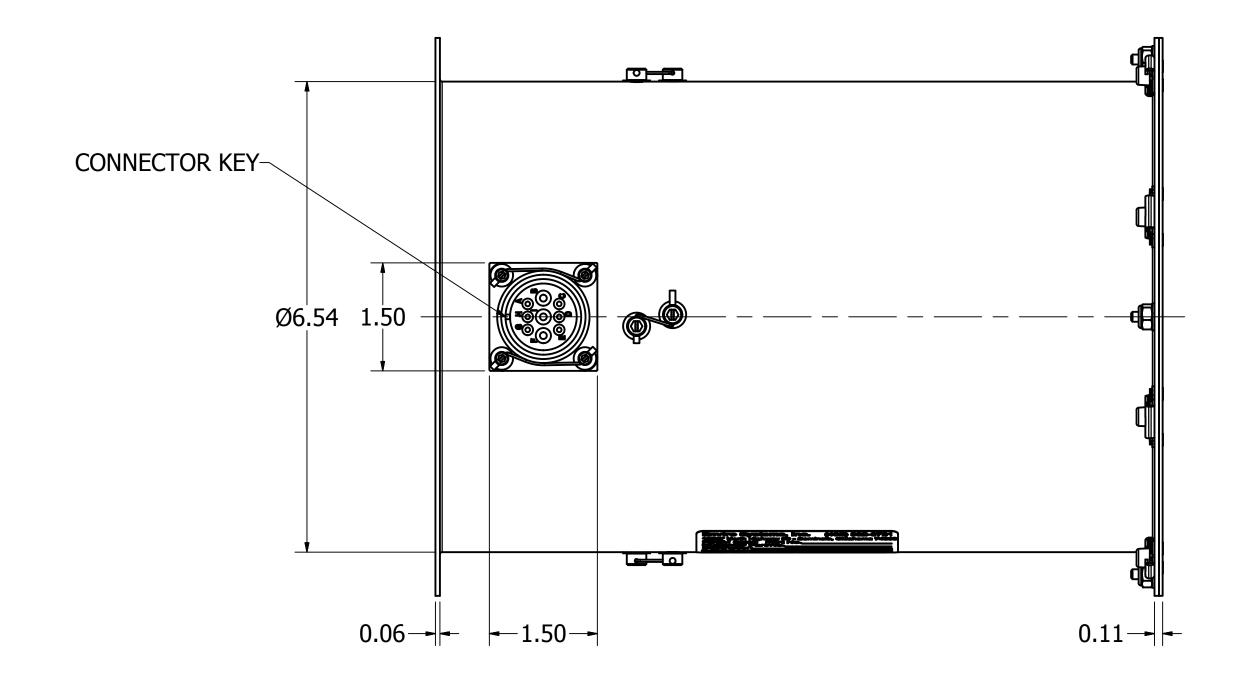

| DESIGN SPECIFICATIONS |                              |
|-----------------------|------------------------------|
| AIRFLOW               | 700 CFM MIN @ 10 IN-WC       |
| VOLTAGE               | 115/200 VAC, 3-PHASE, 400 Hz |
| CURRENT               | 8 AMPS MAX                   |
| HIGH SPEED            | 11,700 RPM NOM.              |
| LOW SPEED             | 5,700 RPM NOM.               |
| WEIGHT                | 11.0 LBS MAX                 |