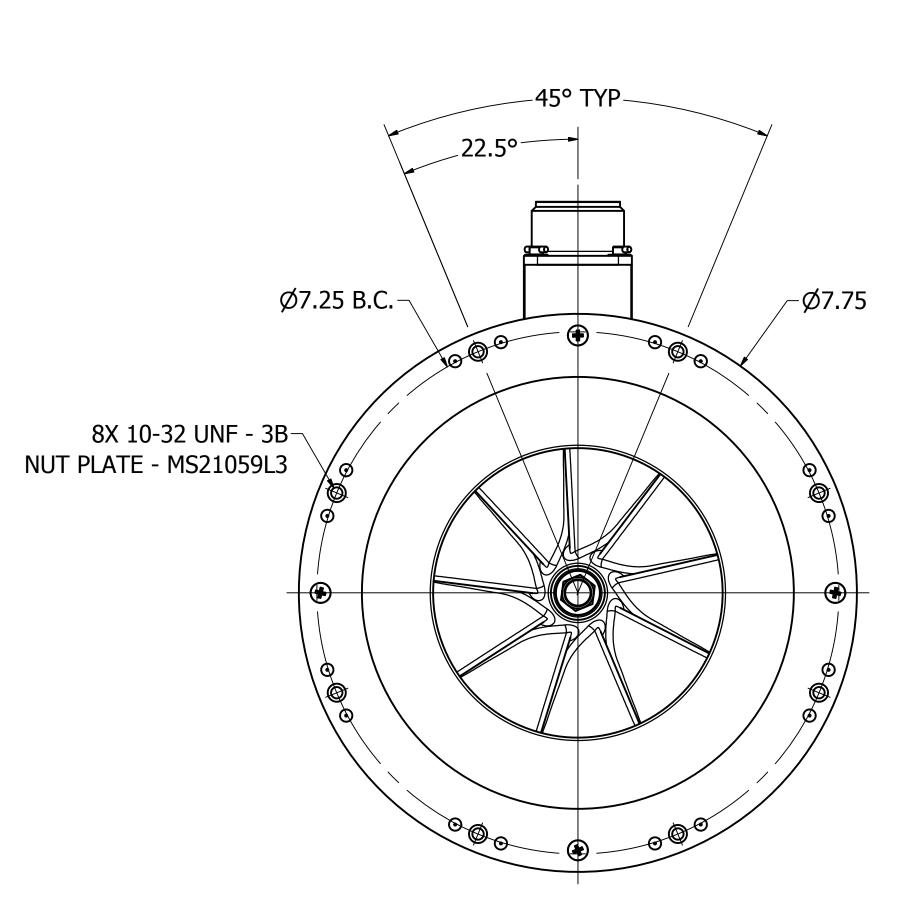

| DESIGN SPECIFICATIONS |                              |
|-----------------------|------------------------------|
| AIRFLOW               | 700 CFM MIN @ 10 IN-WC       |
| VOLTAGE               | 115/200 VAC, 3-PHASE, 400 Hz |
| CURRENT               | 8 AMPS MAX                   |
| HIGH SPEED            | 11,700 RPM NOM.              |
| LOW SPEED             | 5,700 RPM NOM.               |
| WEIGHT                | 11.0 LBS MAX                 |