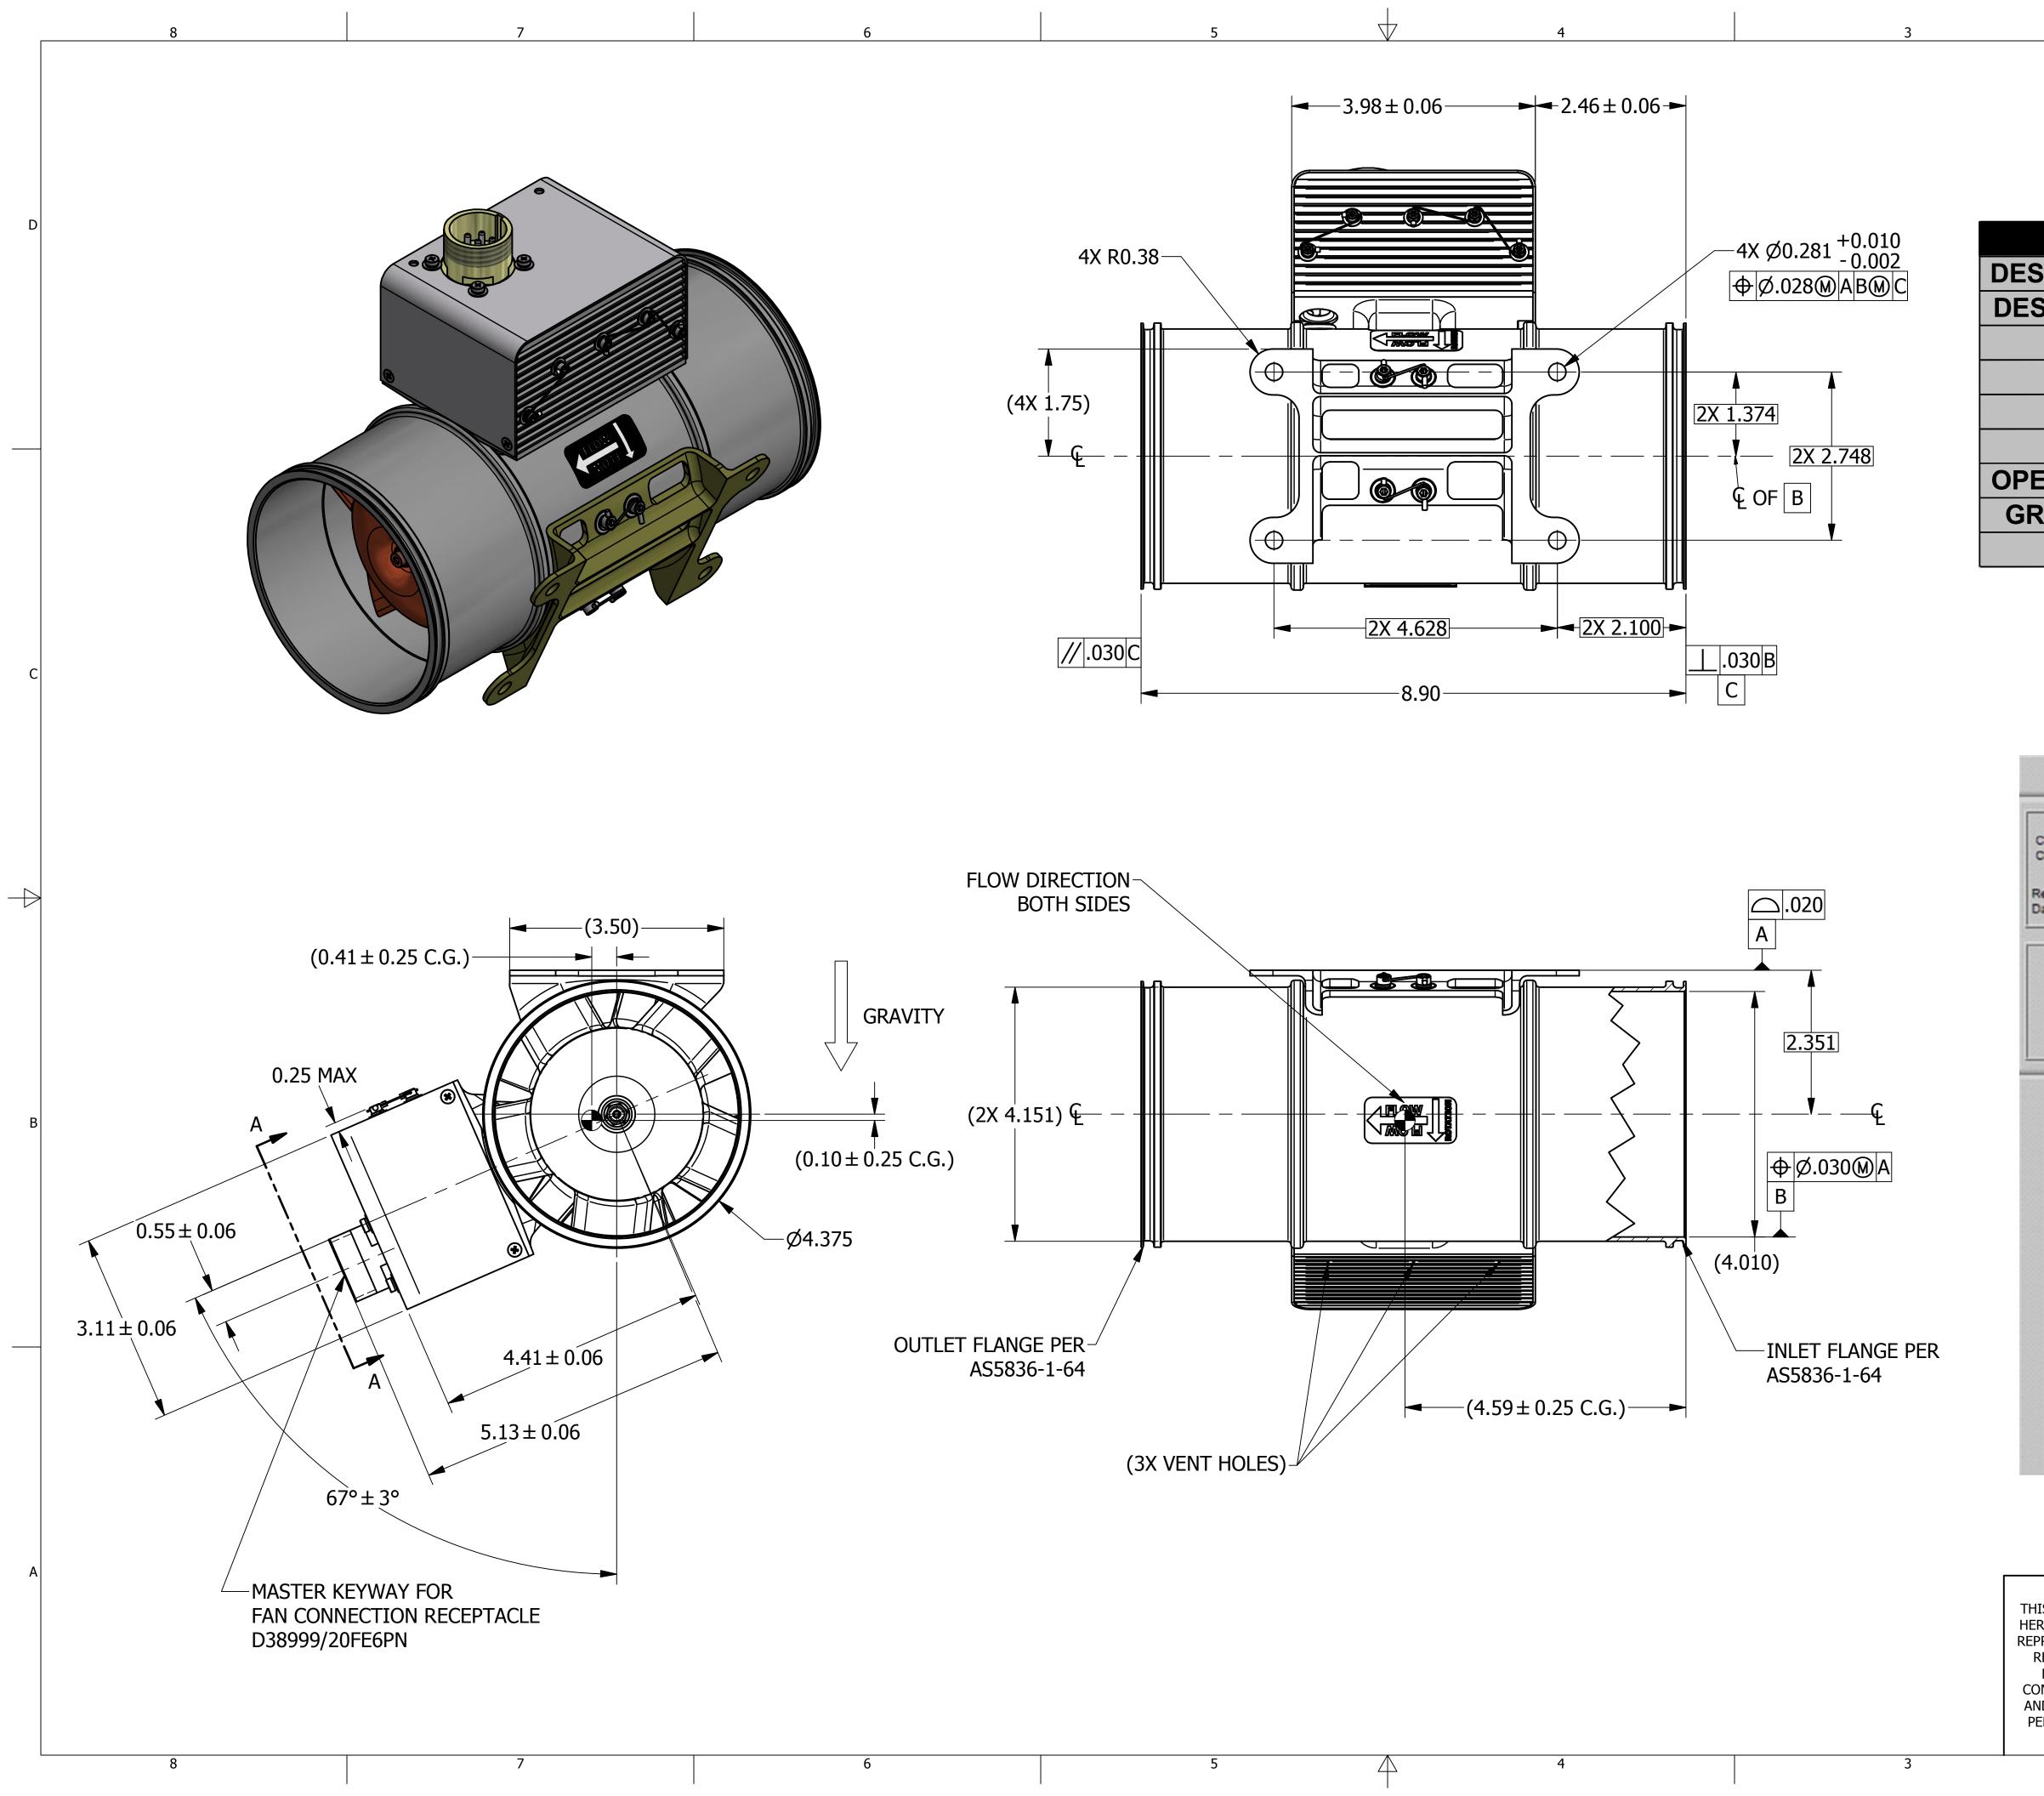

| DESIGN SPECIFICATIONS |                         |
|-----------------------|-------------------------|
| SIGN POINT FROM       | 240 SCFM @ 4.55 IN. H20 |
| SIGN POINT TO         | 190 SCFM @ 7.75 IN. H20 |
| VOLTAGE               | 28.0 VDC (NOM.)         |
| SPEED                 | 12,375 RPM              |
| CURRENT               | 15.0 AMPS (MAX.)        |
| WEIGHT                | 5.11 LBS (MAX.)         |
| ERATING TEMPERATURE   | -67°F TO 158°F          |
| ROUND SURVIVAL TEMP   | 185°F                   |
| ALTITUDE              | -1K TO 39.8K FT         |
|                       |                         |

FAN, VANE AXIAL, **2-STAGE, 4 INCH** SIZE CAGE CODE DRAWING NO. D 0B9E8 1270420-CAT SCALE: 3/4 WEIGHT: SHEET 1 OF 1