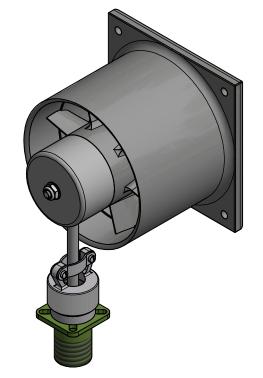

## **ENVIRO SYSTEMS, INC.**

SEMINOLE, OKLAHOMA

FAN, AXIAL, 2.55 INCH

SIZE | CAGE CODE | DRAWING NO. D 0B9E8 1270255-CAT

1:1 WEIGHT: 0.75 LBS