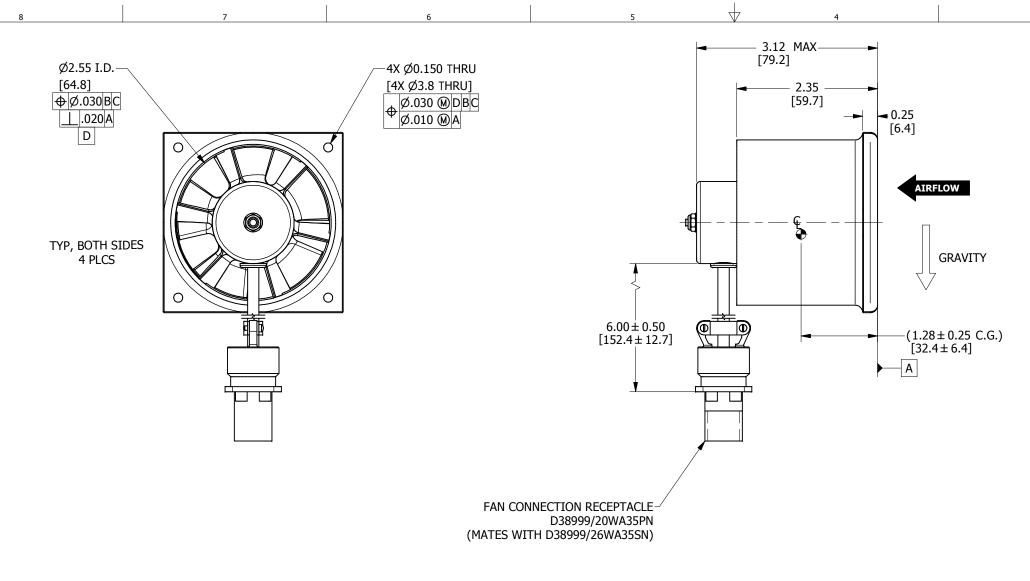

## **ENVIRO SYSTEMS, INC.**

SEMINOLE, OKLAHOMA

FAN, AXIAL, 2.55 INCH

SIZE | CAGE CODE | DRAWING NO. D 0B9E8 1270255-CAT

1:1 WEIGHT: 0.75 LBS