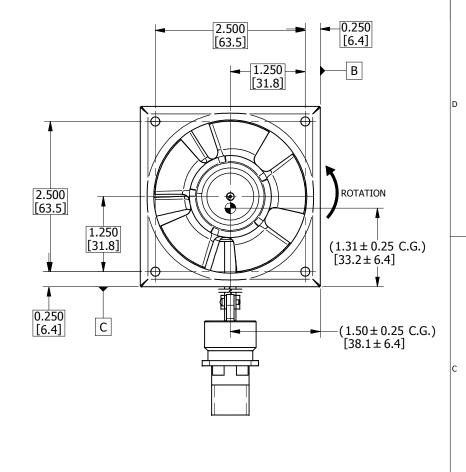

## **ENVIRO SYSTEMS, INC.**

SEMINOLE, OKLAHOMA

FAN, AXIAL, 2.55 INCH

SIZE | CAGE CODE | DRAWING NO. D 0B9E8 1270255-CAT

1:1 WEIGHT: 0.75 LBS