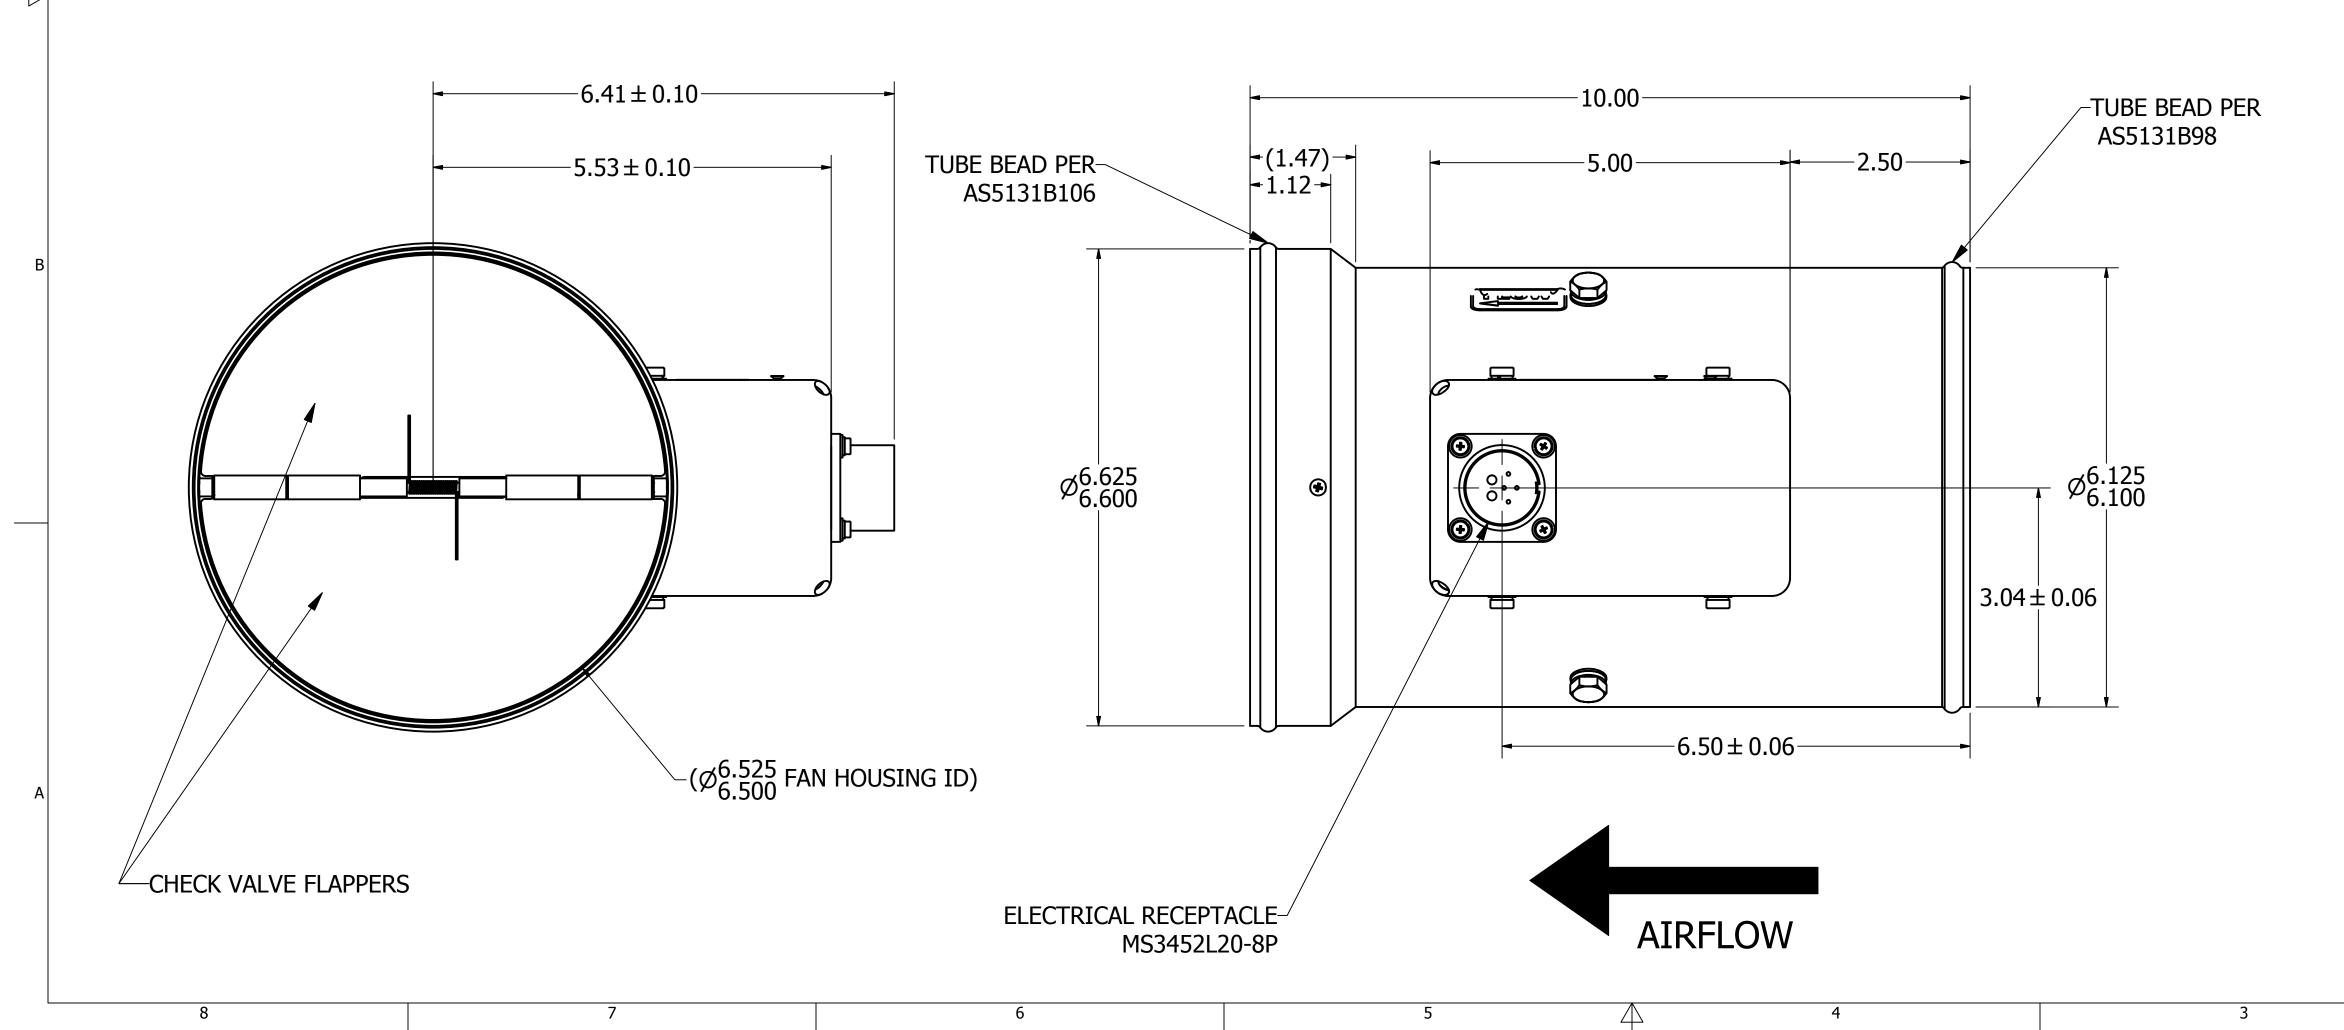

## ENVIRO SYSTEMS, INC. SEMINOLE, OKLAHOMA

VANE AXIAL FAN, 6"

 SIZE
 CAGE CODE
 DRAWING NO.
 REV.

 D
 0B9E8
 1133660-CAT

 SCALE:
 1:1
 WEIGHT: 9.5
 SHEET 1 OF 1