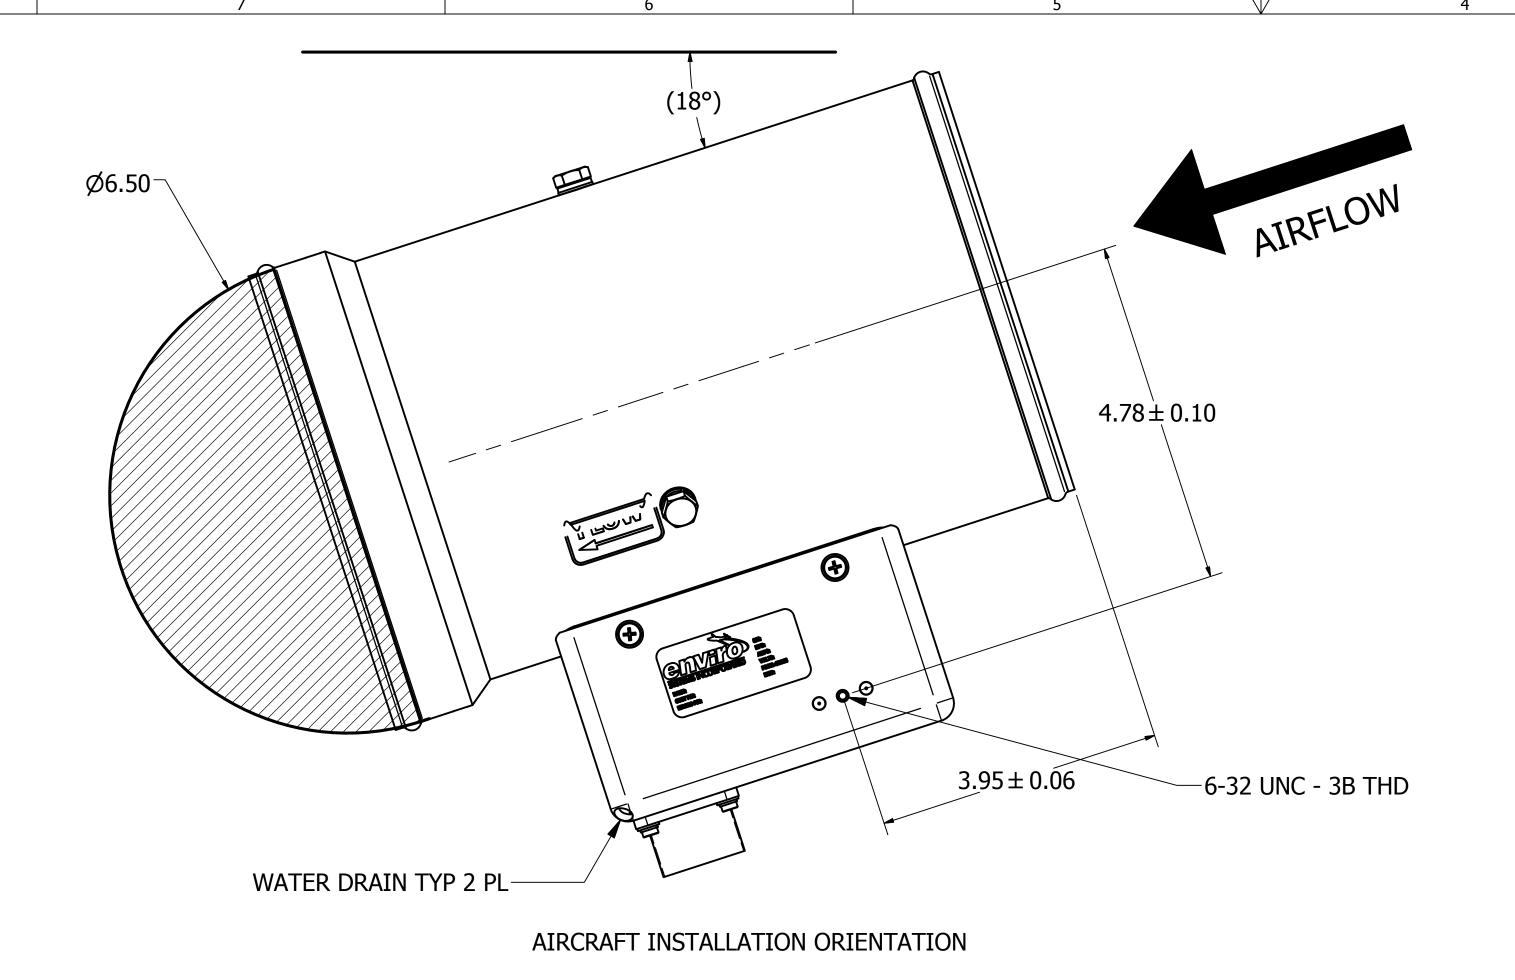

## ENVIRO SYSTEMS, INC. SEMINOLE, OKLAHOMA

VANE AXIAL FAN, 6"

 SIZE
 CAGE CODE
 DRAWING NO.
 REV.

 D
 0B9E8
 1133660-CAT

 SCALE:
 1:1
 WEIGHT: 9.5
 SHEET 1 OF 1