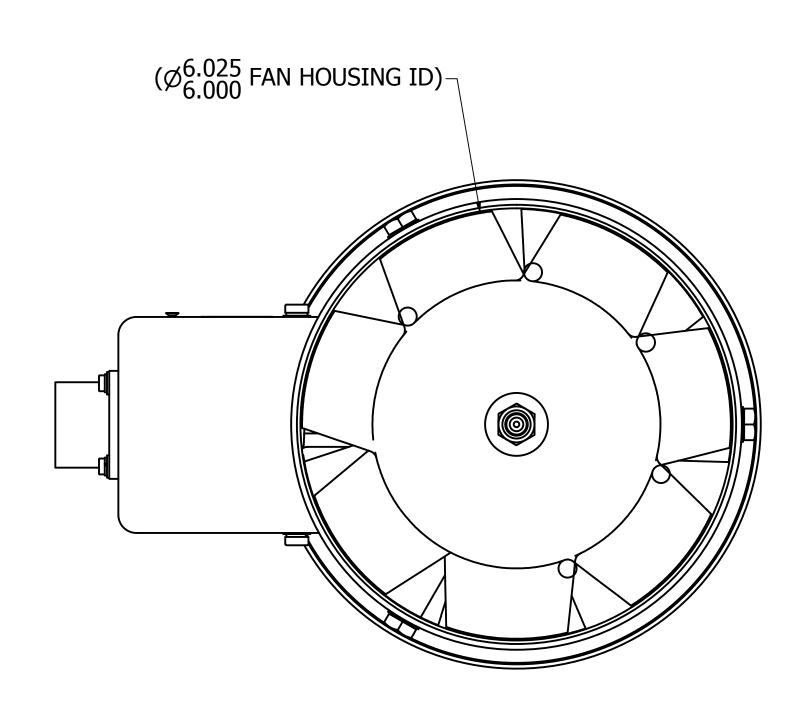

## ENVIRO SYSTEMS, INC. SEMINOLE, OKLAHOMA

VANE AXIAL FAN, 6"

 SIZE
 CAGE CODE
 DRAWING NO.
 REV.

 D
 0B9E8
 1133660-CAT

 SCALE:
 1:1
 WEIGHT: 9.5
 SHEET 1 OF 1