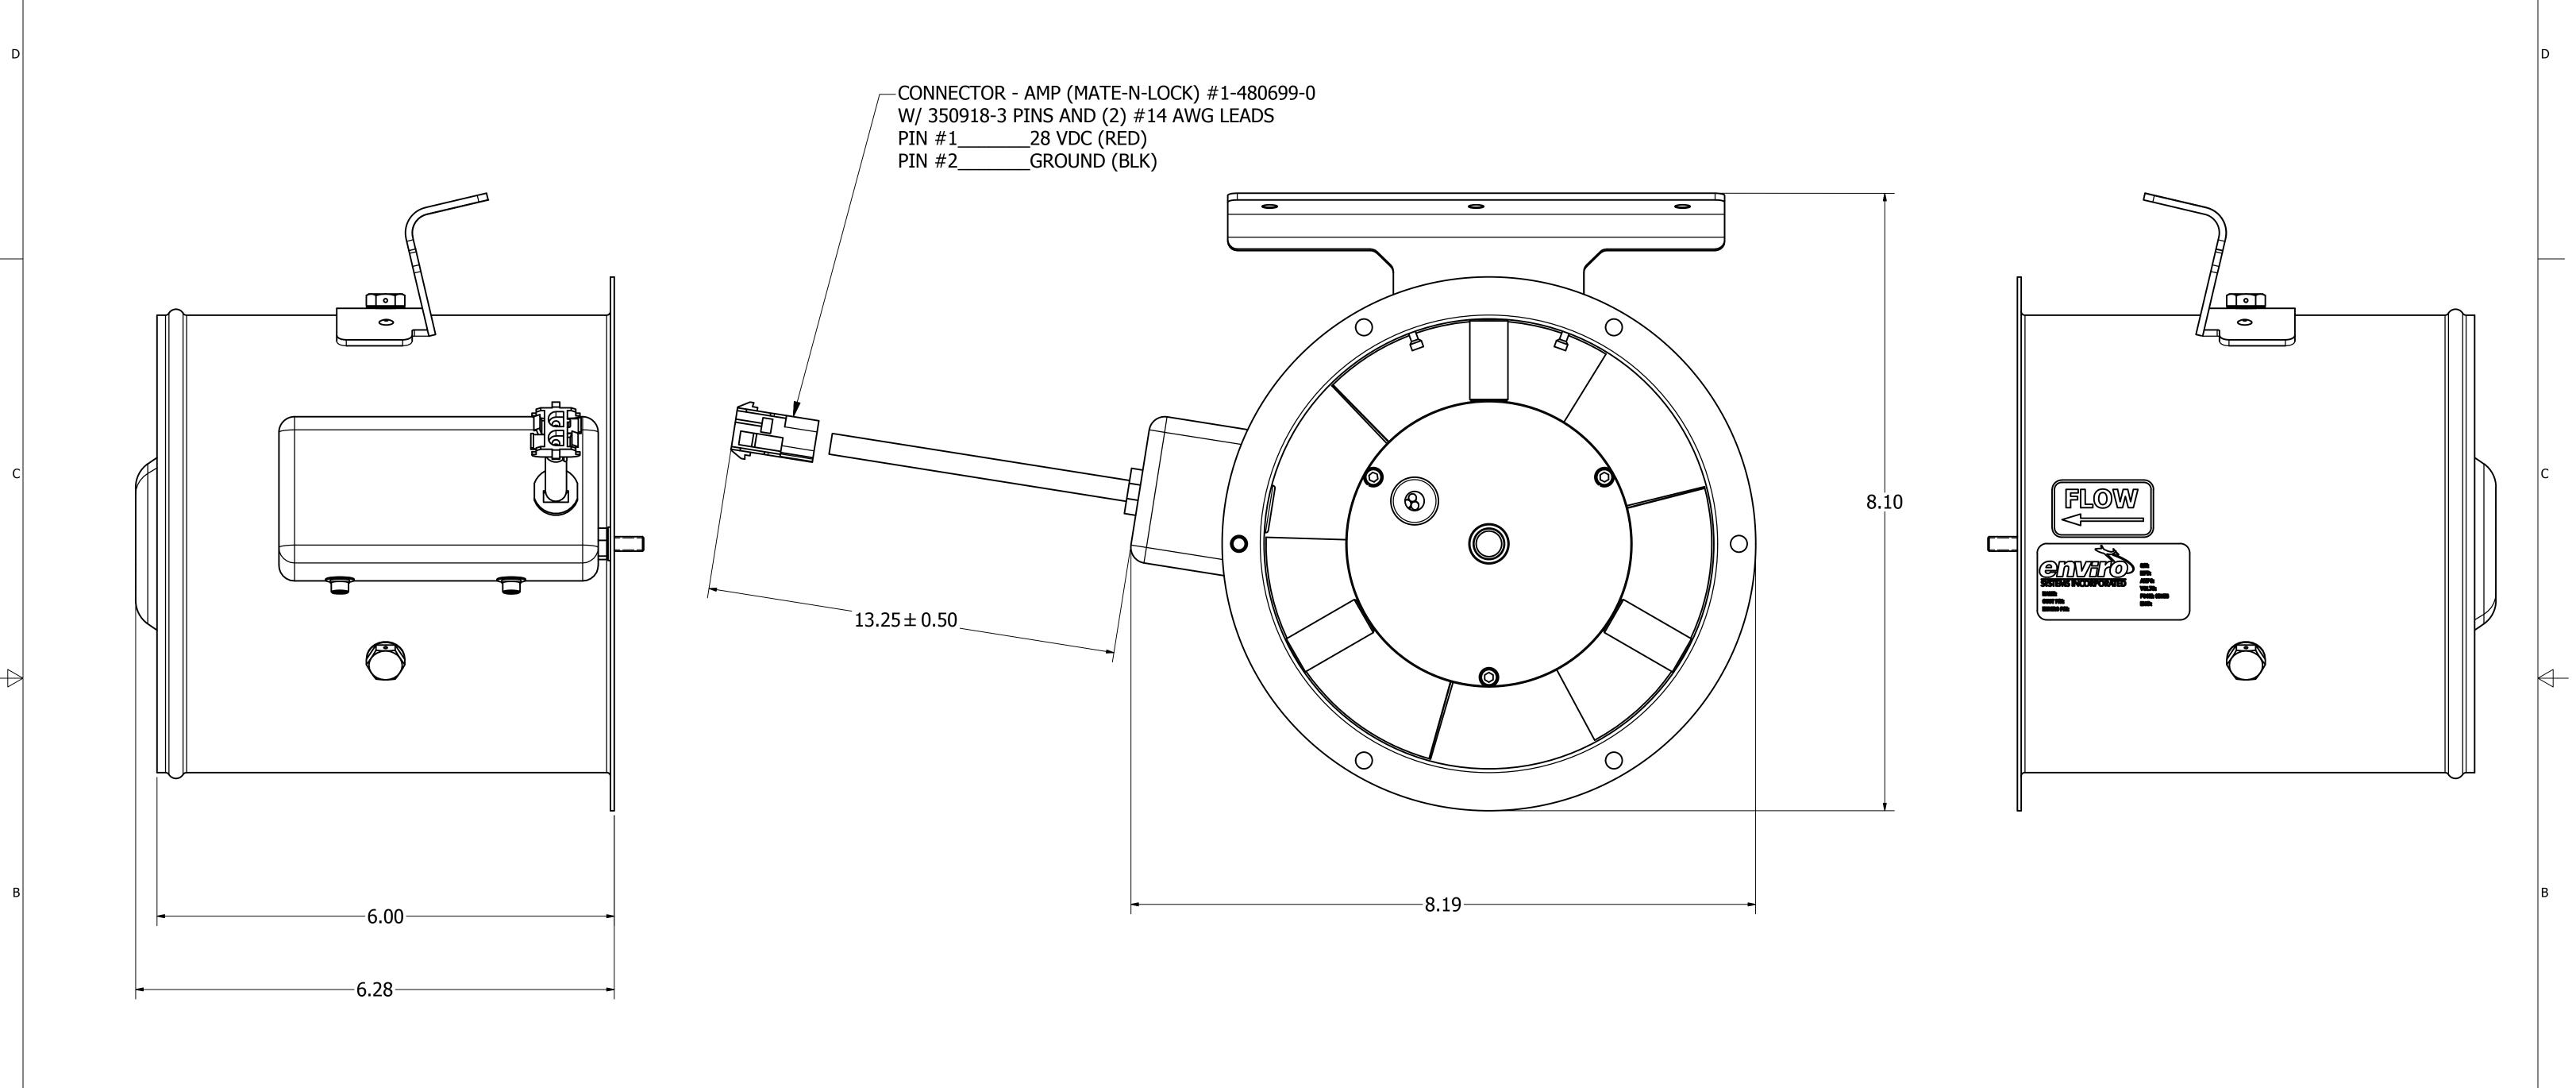

## PERFORMANCE SPECIFICATIONS

| AIRFLOW     | _550 CFM                |
|-------------|-------------------------|
|             | @ 0.5" STATIC PRESSURE  |
| VOLTAGE     | 28 VDC                  |
| CURRENT     | _13 AMPS @ 70°F OAT AND |
|             | 0.5" STATIC PRESSURE    |
| WEIGHT      | 5 LBS (MAX)             |
| SPEEDS      | SINGLE SPEED            |
| MOTOR TYPE  | BRUSHLESS DC            |
| MTBO        | 5000 HRS                |
| BLOWER TYPE | AXIAL                   |

## ENVIRO SYSTEMS, INC. SEMINOLE, OKLAHOMA

VANE AXIAL FAN, 6"

SIZE | CAGE CODE | DRAWING NO. D 0B9E8 1133480-CAT SHEET 1 OF 1 WEIGHT: