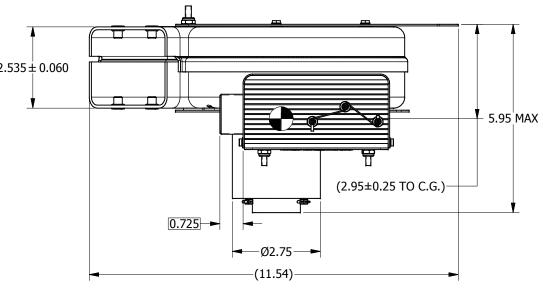

|  |
| STATIC PRESSURE (H.S.)       | 1.5" W.G. EXTERNAL             |  |
| PRESSURE                     | 14.696 PSIA [1.01325 BAR]      |  |
| AIR INLET TEMPERATURE        | 80°F (D.B.) & 67°F (W.B.)      |  |
| VOLTAGE                      | 28.0 VDC (NOM.)                |  |
| HIGH SPEED                   | 5,100 RPM                      |  |
| HIGH SPEED CURRENT           | 15.0 AMPS MAX                  |  |
| WEIGHT                       | 5.75 LBS (MAX.) [2.61 KG MAX]  |  |
| OPERATING TEMPERATURE        | 5°F TO 158°F [-15°C TO 70°C]   |  |
| SHORT-TIME OPERATION TEMP.   | -40°F TO 158°F [-40°C TO 70°C] |  |
| STORAGE TEMP.                | -67°F TO 185°F [-55°C TO 85°C] |  |
| ALTITUDE                     | -1K TO 15K FT                  |  |

 $\rightarrow$