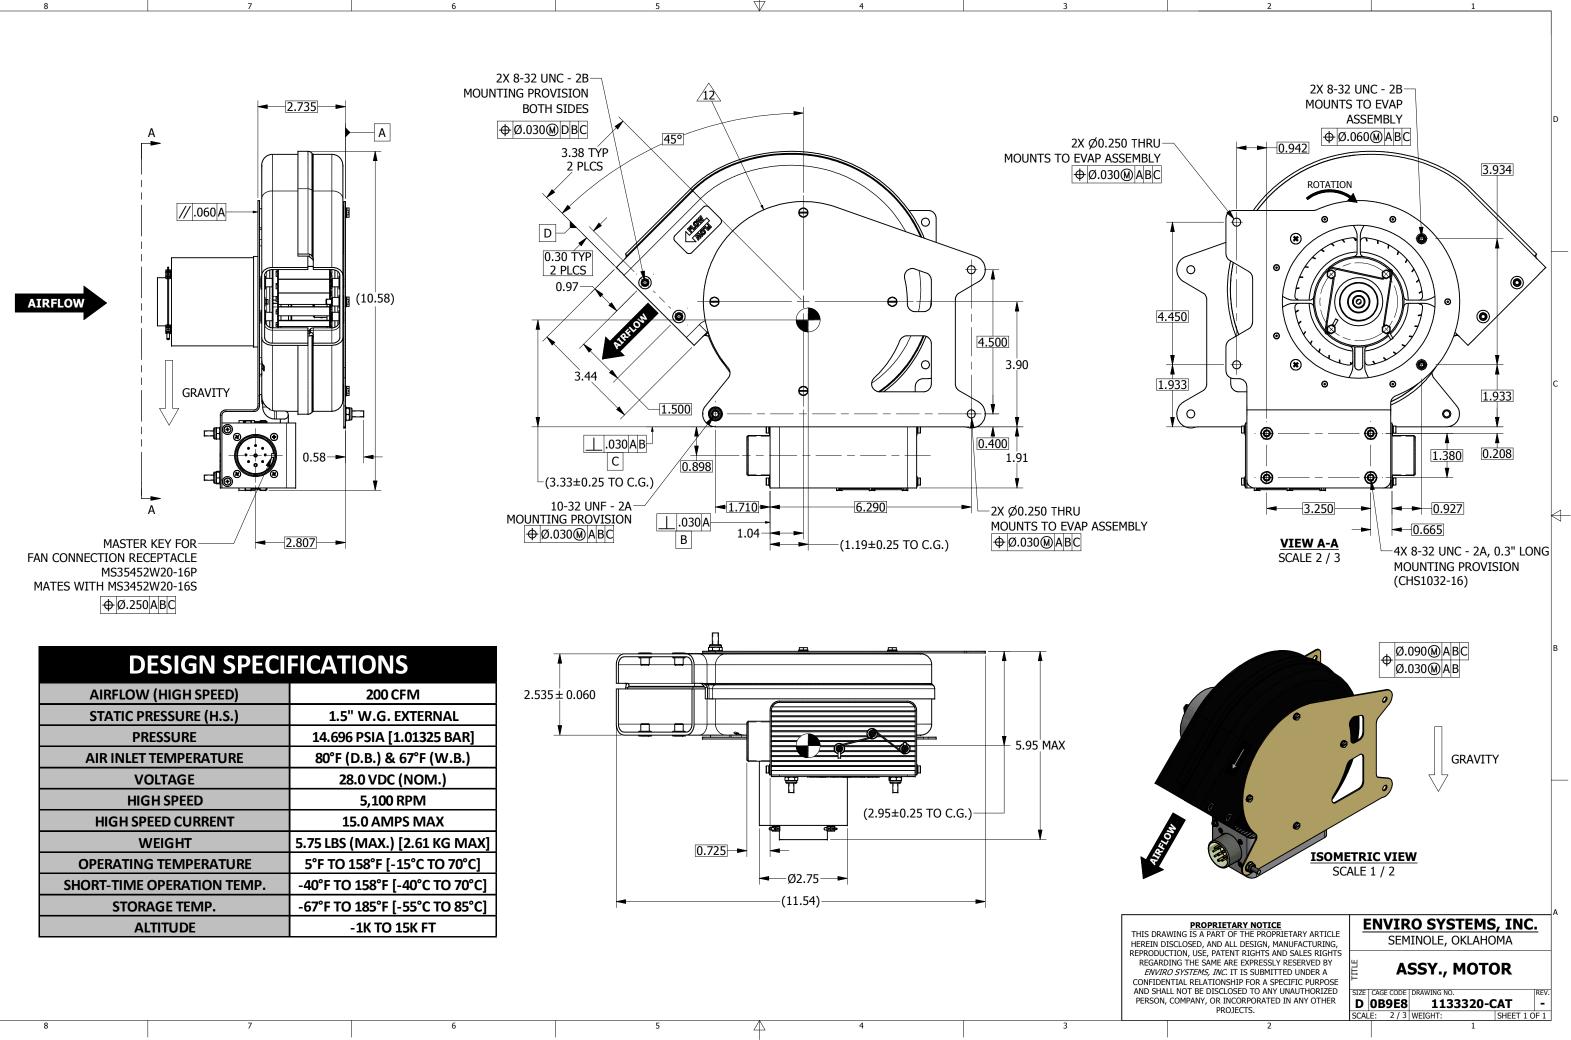

| <b>DESIGN SPECIFICATIONS</b> |                                |  |
|------------------------------|--------------------------------|--|
| AIRFLOW (HIGH SPEED)         | 200 CFM                        |  |
| STATIC PRESSURE (H.S.)       | 1.5" W.G. EXTERNAL             |  |
| PRESSURE                     | 14.696 PSIA [1.01325 BAR]      |  |
| AIR INLET TEMPERATURE        | 80°F (D.B.) & 67°F (W.B.)      |  |
| VOLTAGE                      | 28.0 VDC (NOM.)                |  |
| HIGH SPEED                   | 5,100 RPM                      |  |
| HIGH SPEED CURRENT           | 15.0 AMPS MAX                  |  |
| WEIGHT                       | 5.75 LBS (MAX.) [2.61 KG MAX]  |  |
| OPERATING TEMPERATURE        | 5°F TO 158°F [-15°C TO 70°C]   |  |
| SHORT-TIME OPERATION TEMP.   | -40°F TO 158°F [-40°C TO 70°C] |  |
| STORAGE TEMP.                | -67°F TO 185°F [-55°C TO 85°C] |  |
| ALTITUDE                     | -1K TO 15K FT                  |  |